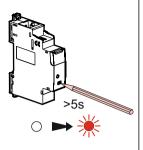

# Reset an Energy meter to remove it from a connected installation

Press the button for more than 5 seconds configuration of the Energy meter until the configuration indicator lights up solid red. It is no longer associated with the Gateway module / Control socket.