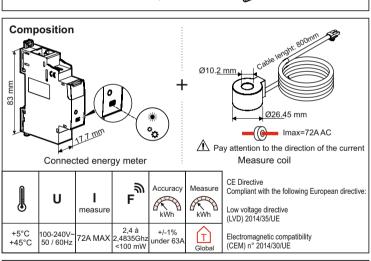

### Imperative security precaution

Failure to strictly comply with the installation and use conditions may result in risk of electric shock or fire.

2 Add the **Energy meter** in a connected installation