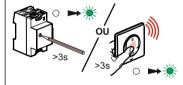

Turn off the power at general circuit breaker

Turn on the power at the general circuit breaker once the installation completed and controlled

Press and hold the Gateway module settings button, or in the center of the General Scenario Wireless Command until the LED turns green, then release the button.

The configuration LEDs of " ... with Netatmo " devices must all light up in fixed green.

4 Complete the installation

<u>Briefly</u> press the setting button on the Gateway module (or in the center of the General Scenario Wireless Command) to finalize the installation.