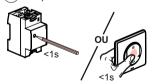

Turn off the power at general circuit breaker

Turn on the power at the general circuit breaker once the installation completed and controlled

Press and hold the Gateway module settings button, or in the center of the General Scenario Wireless Command until the LED turns green, then release the button.

The configuration LEDs of " ... with Netatmo " devices must all light up in fixed green.

4 Complete the installation

<u>Briefly</u> press the setting button on the Gateway module (or in the center of the General Scenario Wireless Command) to finalize the installation.