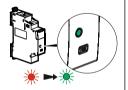

# Reset an Energy meter to remove it from a connected installation

Press the button for more than 5 seconds configuration of the Energy meter until the configuration indicator lights up solid red. It is no longer associated with the Gateway module / Control socket.