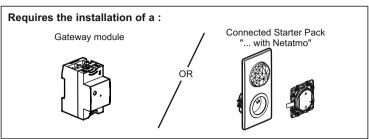

### Imperative security precaution

Failure to strictly comply with the installation and use conditions may result in risk of electric shock or fire.

2 Add the **Energy meter** in a connected installation