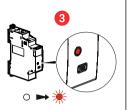

Turn off the power at general circuit breaker

Turn on the power at the general circuit breaker once the installation completed and controlled

Press and hold the Gateway module settings button, or in the center of the General Scenario Wireless Command until the LED turns green, then release the button.

The configuration LEDs of " ... with Netatmo " devices must all light up in fixed green.

4 Complete the installation

<u>Briefly</u> press the setting button on the Gateway module (or in the center of the General Scenario Wireless Command) to finalize the installation.