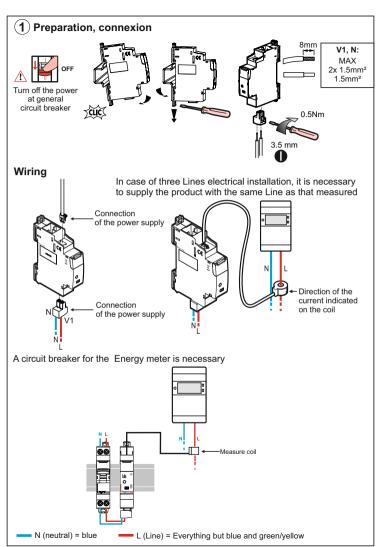

Turn off the power at general circuit breaker

Turn on the power at the general circuit breaker once the installation completed and controlled

Press and hold the Gateway module settings button, or in the center of the General Scenario Wireless Command until the LED turns green, then release the button.